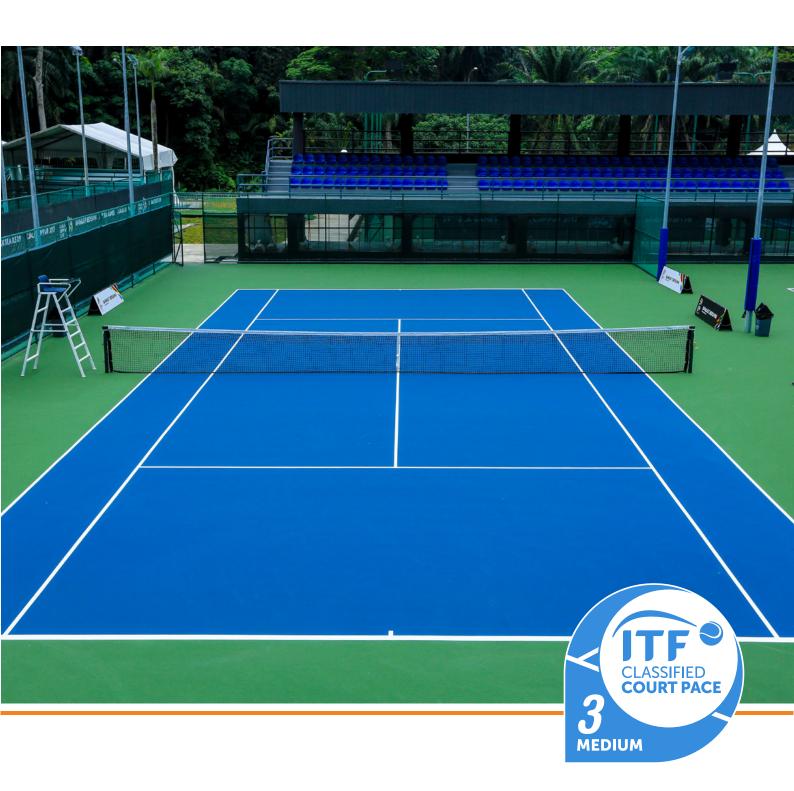

# **ADINGFAVORIT**

**ACRYLIC SYSTEM FOR TENNIS COURTS** 

ADINGFAVORIT is an acrylic system for construction of tennis courts, categorized and certified in accordance with ITF (International Tennis Federation). This acrylic sports system has been continuously used for more than 20 years and it has proven to be long-lasting and a high-quality solution for indoor and outdoor tennis courts whilst it is also easy to maintain and clean. Furthermore, tennis courts made with ADINGFAVORIT can be used even when the ground is wet. The constant product improvements and the innovations by our engineers, make ADINGFAVORIT a brand used for professional purposes, and a brand which is categorized as a medium fast base for sports speed game conforming to ITF Category 3 - Medium.