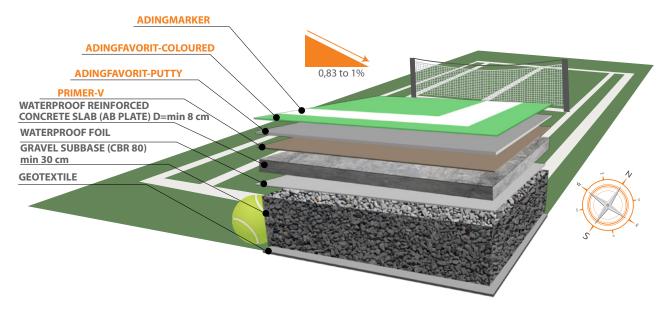

#### WHAT IS REQUIRED FOR A CONSTRUCTION?

**ADINGFAVORIT** is placed on a solid **ASPHALT or REINFORCED CONCRETE** substrate, noting that before construction of **ADINGFAVORIT**, it is mandatory to perform fall/slope of the substrate. This slope should be even over the entire surface, from one end to the other or from one corner to the other. For more efficient drainage, it is best for the slope to be with shorter dimension and it should be from 0.83% (1:120) to 1% (1:100).

### Construction of the ADINGFAVORIT SYSTEM ON REINFORCED - CONCRETE SUBSTRATE

To make this base, the reinforced concrete slab should have a strength of min. C25 / 30, it should be waterproofed and while making should be split on two working fields with dilatation joint on the place where the tennis network will be set. The concrete should be at least 28 days old before application of the **ADINGFAVORIT** system.

Lastly, the courts are marked with acrylic color for labelling concrete and asphalt surfaces - **ADINGMARKER.** 

**ADINGFAVORIT** is an excellent and permanent solution for construction of floors for other sports purposes for recreational use (recreational trails, basketball, handball and football courts etc.) which is widely applied in urban environments.