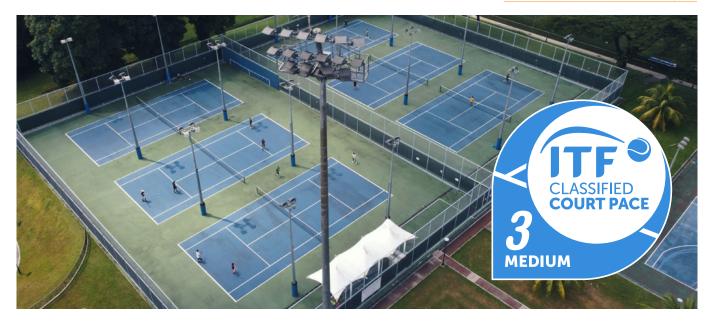

# **ADINGFAVORIT**

**ACRYLIC SYSTEM FOR TENNIS COURTS** 

ADINGFAVORIT is an acrylic system for construction of tennis courts, categorized and certified in accordance with ITF (International Tennis Federation). This acrylic sports system has been continuously used for more than 20 years and it has proven to be long-lasting and a high-quality solution for indoor and outdoor tennis courts whilst it is also easy to maintain and clean. Furthermore, tennis courts made with ADINGFAVORIT can be used even when the ground is wet. The constant product improvements and the innovations by our engineers, make ADINGFAVORIT a brand used for professional purposes, and a brand which is categorized as a medium fast base for sports speed game conforming to ITF Category 3 - Medium.