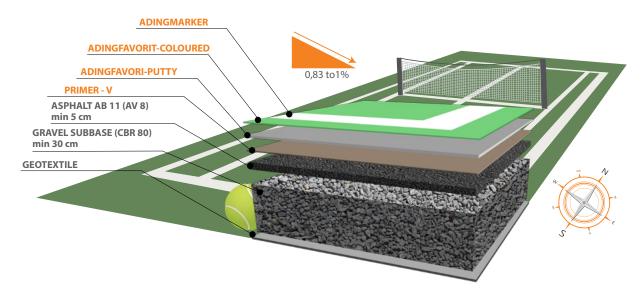

#### WHAT IS REQUIRED FOR A CONSTRUCTION?

**ADINGFAVORIT** is placed on a solid **ASPHALT or REINFORCED CONCRETE** substrate, noting that before construction of **ADINGFAVORIT**, it is mandatory to perform fall/slope of the substrate. This slope should be even over the entire surface, from one end to the other or from one corner to the other. For more efficient drainage, it is best for the slope to be with shorter dimension and it should be from 0.83% (1:120) to 1% (1:100).

\* Orientation NORTH - SOUTH because of the opportunity to use the pitch over the whole day without obstructions from sun rays.

# Construction of the ADINGFAVORIT system on ASPHALT SUBSTRATE

This substrate is more elastic, more economical and easier to conduct, but it is not possible to bring and make asphalt everywhere. The asphalt AB 11 (AB 8) should be with thickness from at least 5 cm.

Lastly, the courts are marked with acrylic color for labelling concrete and asphalt surfaces - **ADINGMARKER.** 

**ADINGFAVORIT** is an excellent and permanent solution for construction of floors for other sports purposes for recreational use (recreational trails, basketball, handball and football courts etc.) which is widely applied in urban environments.